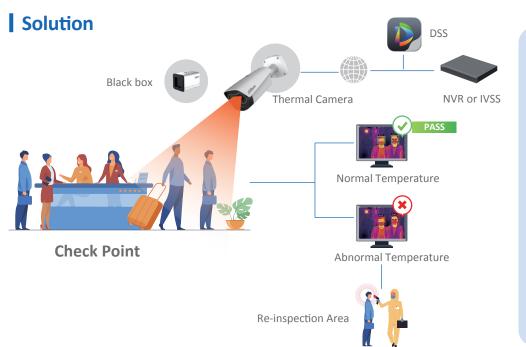

## **Overview**

Dahua launches the latest thermal camera, which is capable of highly accurate body temperature measurement, to within  $\pm 0.3$  °C (with black box). The camera features a built-in AI algorithm for multi-person measurements up to 3m distances, enabling fast and non-contact access.

- High Accuracy: Temperature measurement accuracy ±0.3°C
- High Efficiency: Efficiency improved by 800%
- Safe & Contactless Measurement: Max. measurement distance 3m
- Multi-target Measurement: Up to **30 targets** detected at the same time
- Intelligent Analysis: Face mask detection accuracy >95%
- Flexible to Deploy: Easy installation and flexible deployment