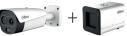

## Product Recommendation

High End Solution

TPC-BF5421-T + TPC-HBB Thermal: 400\*300, 13mm Visible: 2MP, 8mm Smart linkage with strobe light & audio Temperature Accuracy ±0.3°C with blackbody Temperature Measurement Range: 30°C to 45°C

30°C to 45°C

Videcom Security Ltd Fordoun House Rue De St Lawrence Waltham Abbey Essex EN9 1PF

TPC-BF2221-HTM + TPC-HBB-CHW Thermal: 256 × 192, 7.5mm Visible: 2MP, 6mm Smart linkage with strobe light & audio Temperature Accuracy ±0.3°C with blackbody Temperature Measurement Range: DHI-IVSS7008-11 TPC alarm event integration