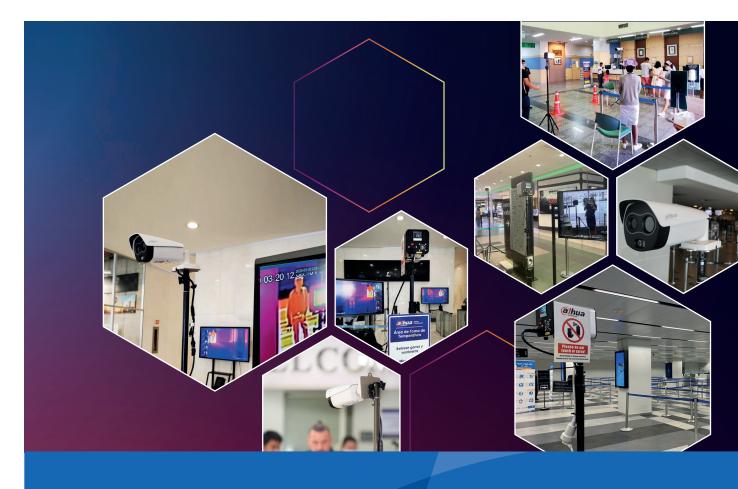

## High Accuracy Thermal Body Temperature Monitoring Solutions *Wiz Sense*

Accurate, Efficient & Safe





High Accuracy: Temperature measurement accuracy ±0.3°C



High Efficiency: Efficiency improved by 800%



Safe & Contactless Measurement: Max. measurement distance 3m



Multi-target Measurement: Up to **30 targets** detected at the same time



Intelligent Analysis: Face mask detection accuracy >95%



Flexible to Deploy: Easy installation and flexible deployment

## **Overview**

Dahua launches the latest thermal camera, which is capable of highly accurate body temperature measurement, to within  $\pm 0.3$  °C (with black box). The camera features a built-in AI algorithm for multi-person measurements up to 3m distances, enabling fast and non-contact access.



- High Accuracy: Temperature measurement accuracy ±0.3°C
- High Efficiency: Efficiency improved by 800%
- Safe & Contactless