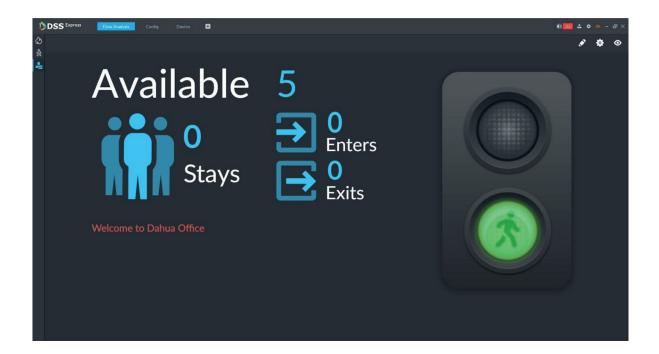

### **I** VMS − DSS Express

Dahua's DSS Express is an easy-to-use and reliable VMS for single-server installation, which can meet the core requirements of video surveillance in small and mid-sized projects. The Flow Analysis Module can manage multiple entrances/exits and display the available/occupied number, based on which different indicates will be showed to customers.