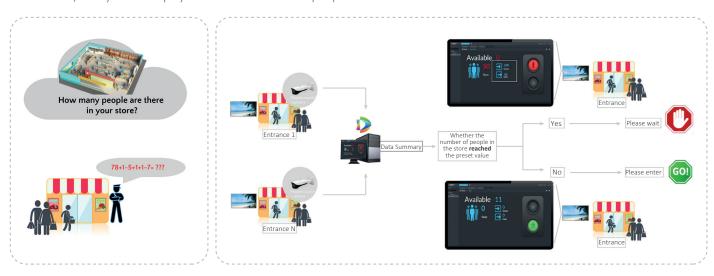

The solution introduced by Dahua perfectly resolves the problem of "how to control in-store traffic in certain numbers" for retail outlets.

The solution can detect how many people are present in the targeted area and display the figure in real-time. If the capacity is reached, the system's display indicates that no more people should enter.

#### Real-time Alarm

Stops customers from entering when the preset value is exceeded.