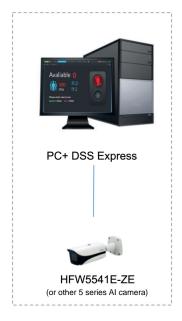

### I Topology:

The DSS solution provides two ways of deployment, based on the number of entrances/exits.

Topology 1: Single Entrance/Exit

NVR5216-16P-I

PC+ DSS Express

Digital Signage (Optional)

HFW5541E-ZE
(or other 5 series Al camera)