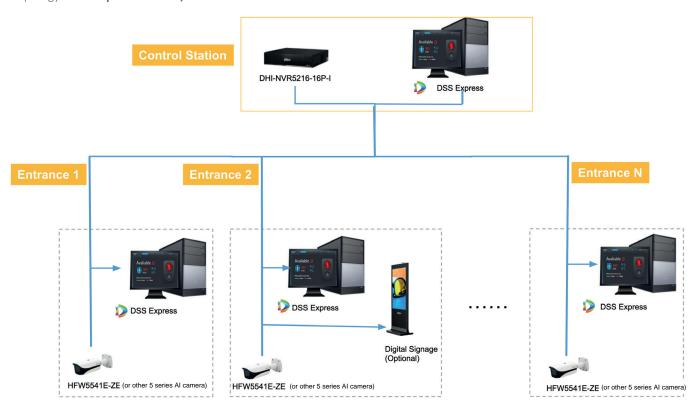

### I Topology:

The DSS solution provides two ways of deployment, based on the number of entrances/exits.

Topology 1: Single Entrance/Exit

NVR5216-16P-I

PC+ DSS Express

Digital Signage (Optional)

HFW5541E-ZE
(or other 5 series Al camera)

# I Topology:

Topology 2: Multiple entrances/exits